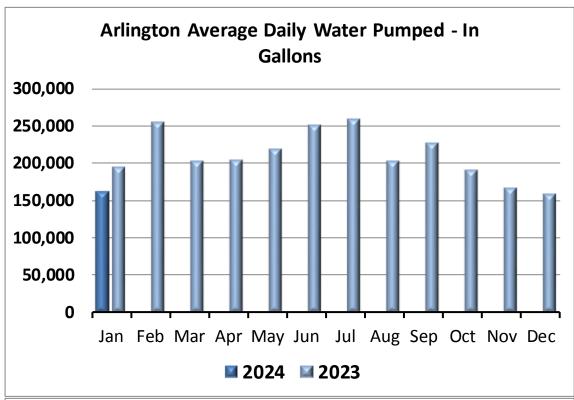

e monthly fluoride report.
- Monthly workorders completed at water plant and well buildings.
- Complete two bacti samples for the month at wastewater treatment plant and PeopleService office.
- Work continuing at water treatment plant.
- > Water turned off at 411 W Alden for internal issues due to cold and turned back on.

#### **Wastewater Operation & Maintenance**

- Complete workorders at lift stations, checking floats, verifying alarms work.
- Complete generator workorders, checking fluids, exercising monthly.
- Complete weekly wastewater testing and complete January's mercury sample.
- > Gate finished at wastewater plant, no issues so far.
- Clean influent room weekly, bar screen, grit cart.
- Workorders completed at wastewater plant including, greasing pumps, cleaning clarifiers.













| The state of the s | C Wastewate | lanuary 24         | December-23 | January-23  |
|-------------------------------------------------------------------------------------------------------------------------------------------------------------------------------------------------------------------------------------------------------------------------------------------------------------------------------------------------------------------------------------------------------------------------------------------------------------------------------------------------------------------------------------------------------------------------------------------------------------------------------------------------------------------------------------------------------------------------------