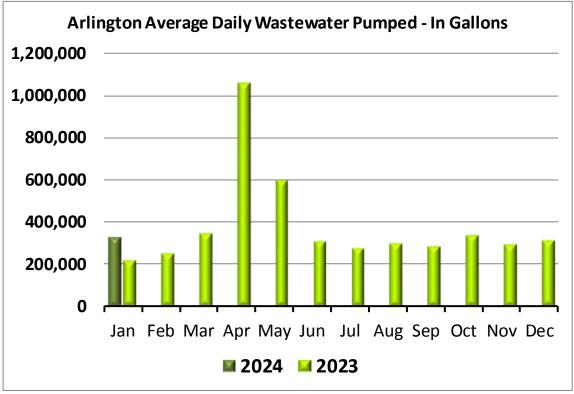

monthly fluoride report.
- Monthly workorders completed at water plant and well buildings.
- Complete two bacti samples for the month at wastewater treatment plant and PeopleService office.
- Work continuing at water treatment plant.
- > Water turned off at 411 W Alden for internal issues due to cold and turned back on.

#### **Wastewater Operation & Maintenance**

- Complete workorders at lift stations, checking floats, verifying alarms work.
- Complete generator workorders, checking fluids, exercising monthly.
- Complete weekly wastewater testing and complete January's mercury sample.
- > Gate finished at wastewater plant, no issues so far.
- Clean influent room weekly, bar screen, grit cart.
- Workorders completed at wastewater plant including, greasing pumps, cleaning clarifiers.













| The state of the s | C Wastewate | lanuary 24         | December-23 | January-23  |
|---------------------------------------------------------------------------------------------------------------------------------------------------------------------------------------------------------------------------------------------------------------------------------------------------------------------------------------------------------------------------------------------------------------------------------------------------------------------------------------------------------------------------------------------------------------------------------------------------------------------------------------------------------------------------------------------------------------------------------