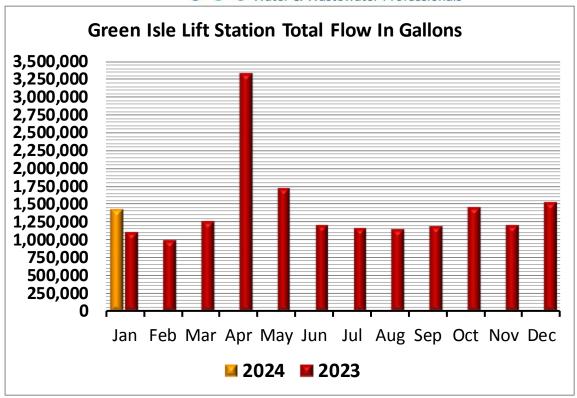

hly fluoride report.
- Monthly workorders completed at water plant and well buildings.
- Complete two bacti samples for the month at wastewater treatment plant and PeopleService office.
- Work continuing at water treatment plant.
- > Water turned off at 411 W Alden for internal issues due to cold and turned back on.

#### **Wastewater Operation & Maintenance**

- Complete workorders at lift stations, checking floats, verifying alarms work.
- Complete generator workorders, checking fluids, exercising monthly.
- Complete weekly wastewater testing and complete January's mercury sample.
- > Gate finished at wastewater plant, no issues so far.
- Clean influent room weekly, bar screen, grit cart.
- Workorders completed at wastewater plant including, greasing pumps, cleaning clarifiers.













| The state of the s | C Wastewate | lanuary 24         | December-23 | January-23  |
|-------------------------------------------------------------------------------------------------------------------------------------------------------------------------------------------------------------------------------------------------------------------------------------------------------------------------------------------------------------------------------------------------------------------------------------------------------------------------------------------------------------------------------------------------------------------------------------------------------------------------------------------------------------------------------------------------------------------------------------