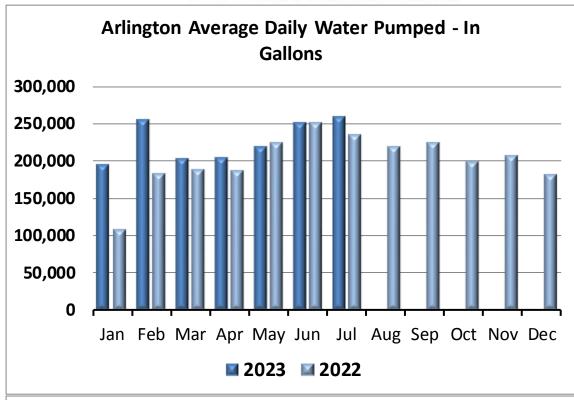

ic meters completed.
- Weekly backwashing of water plant completed.
- Weekly testing of iron, chlorine, fluoride, and manganese completed at various distribution points in the city.
- > Monthly fluoride report completed.
- Monthly maintenance completed at water treatment plant and well buildings.
- Work continuing at water treatment plant.

## **Wastewater Operation & Maintenance**

- Continuing to work with northland drying and pumping their pit down.
- Jetting of sewer mains started, should be done by the end of August.
- Monthly maintenance of wastewater plant equipment completed.
- Maintenance completed on lift stations and generators.
- Weekly checks of lift stations completed.
- Continuing to decant and make more sludge storage.
- Monitoring phosphorus weekly to stay under limit.













|                                           |                  | July-23     | June-23     | July-22     |
|-------------------------------------------|------------------|-------------|-------------|-------------|
| Water                                     | Units            | oury 20     | ouric 20    | oury 22     |
| Average Daily Pumped                      | gallons          | 260,000     | 252,000     | 236,000     |
| Maximum Daily Pumped                      | gallons          | 369,000     | 314,000     | 375,000     |
| Minimum Daily Pumped                      | gallons          | 104,000     | 138,000     | 148,000     |
| Total Monthly Pumped                      | gallons          | 8,064,000   | 7,554,000   | 7,332,000   |
| Well #2 Pumped