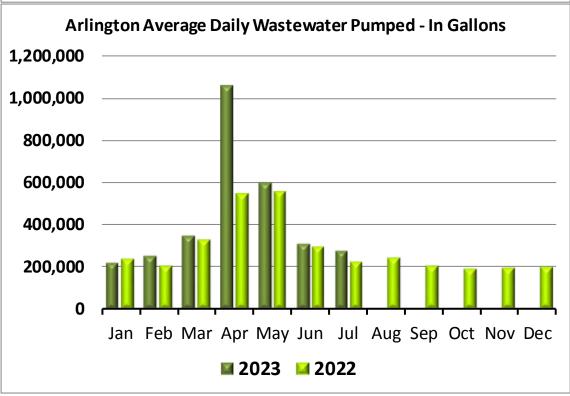

|                                    |                 | the state of the s |                    | A STATE OF THE OWNER, WHEN PARTY AND ADDRESS OF | THE RESERVE OF THE PARTY OF THE | THE RESERVE TO SHARE |
|------------------------------------|-----------------|--------------------------------------------------------------------------------------------------------------------------------------------------------------------------------------------------------------------------------------------------------------------------------------------------------------------------------------------------------------------------------------------------------------------------------------------------------------------------------------------------------------------------------------------------------------------------------------------------------------------------------------------------------------------------------------------------------------------------------------------------------------------------------------------------------------------------------------------------------------------------------------------------------------------------------------------------------------------------------------------------------------------------------------------------------------------------------------------------------------------------------------------------------------------------------------------------------------------------------------------------------------------------------------------------------------------------------------------------------------------------------------------------------------------------------------------------------------------------------------------------------------------------------------------------------------------------------------------------------------------------------------------------------------------------------------------------------------------------------------------------------------------------------------------------------------------------------------------------------------------------------------------------------------------------------------------------------------------------------------------------------------------------------------------------------------------------------------------------------------------------------|--------------------|-------------------------------------------------------------------------------------------------------------------------------------------------------------------------------------------------------------------------------------------------------------------------------------------------------------------------------------------------------------------------------------------------------------------------------------------------------------------------------------------------------------------------------------------------------------------------------------------------------------------------------------------------------------------------------------------------------------------------------------------------------------------------------------------------------------------------------------------------------------------------------------------------------------------------------------------------------------------------------------------------------------------------------------------------------------------------------------------------------------------------------------------------------------------------------------------------------------------------------------------------------------------------------------------------------------------------------------------------------------------------------------------------------------------------------------------------------------------------------------------------------------------------------------------------------------------------------------------------------------------------------------------------------------------------------------------------------------------------------------------------------------------------------------------------------------------------------------------------------------------------------------------------------------------------------------------------------------------------------------------------------------------------------------------------------------------------------------------------------------------------------|--------------------------------------------------------------------------------------------------------------------------------------------------------------------------------------------------------------------------------------------------------------------------------------------------------------------------------------------------------------------------------------------------------------------------------------------------------------------------------------------------------------------------------------------------------------------------------------------------------------------------------------------------------------------------------------------------------------------------------------------------------------------------------------------------------------------------------------------------------------------------------------------------------------------------------------------------------------------------------------------------------------------------------------------------------------------------------------------------------------------------------------------------------------------------------------------------------------------------------------------------------------------------------------------------------------------------------------------------------------------------------------------------------------------------------------------------------------------------------------------------------------------------------------------------------------------------------------------------------------------------------------------------------------------------------------------------------------------------------------------------------------------------------------------------------------------------------------------------------------------------------------------------------------------------------------------------------------------------------------------------------------------------------------------------------------------------------------------------------------------------------|----------------------|
| ,                                  | E 202-42153-360 | Ins-Fire, Liab., WC                                                                                                                                                                                                                                                                                                                                                                                                                                                                                                                                                                                                                                                                                                                                                                                                                                                                                                                                                                                                                                                                                                                                                                                                                                                                                                                                                                                                                                                                                                                                                                                                                                                                                                                                                                                                                                                                                                                                                                                                                                                                                                            | 2nd HALF PROP.     | INS. PREMIUMS (R                                                                                                                                                                                                                                                                                                                                                                                                                                                                                                                                                                                                                                                                                                                                                                                                                                                                                                                                                                                                                                                                                                                                                                                                                                                                                                                                                                                                                                                                                                                                                                                                                                                                                                                                                                                                                                                                                                                                                                                                                                                                                                              | EVISED)                                                                                                                                                                                                                                                                                                                                                                                                                                                                                                                                                                                                                                                                                                                                                                                                                                                                                                                                                                                                                                                                                                                                                                                                                                                                                                                                                                                                                                                                                                                                                                                                                                                                                                                                                                                                                                                                                                                                                                                                                                                                                                                        | \$1,774.00           |
| ,                                  | E 203-45000-360 | Ins-Fire, Liab., WC                                                                                                                                                                                                                                                                                                                                                                                                                                                                                                                                                                                                                                                                                                                                                                                                                                                                                                                                                                                                                                                                                                                                                                                                                                                                                                                                                                                                                                                                                                                                                                                                                                                                                                                                                                                                                                                                                                                                                                                                                                                                                                            | 2nd HALF PROP      | INS. PREMIUMS (R                                                                                                                                                                                                                                                                                                                                                                                                                                                                                                                                                                                                                                                                                                                                                                                                                                                                                                                                                                                                                                                                                                                                                                                                                                                                                                                                                                                                                                                                                                                                                                                                                                                                                                                                                                                                                                                                                                                                                                                                                                                                                                              | EVISED)                                                                                                                                                                                                                                                                                                                                                                                                                                                                                                                                                                                                                                                                                                                                                                                                                                                                                                                                                                                                                                                                                                                                                                                                                                                                                                                                                                                                                                                                                                                                                                                                                                                                                                                                                                                                                                                                                                                                                                                                                                                                                                                        | \$3,941,50           |
| nvoice<br>Cash Payment<br>nvoice   | E 601-49400-360 | Ins-Fire, Liab., WC                                                                                                                                                                                                                                                                                                                                                                                                                                                                                                                                                                                                                                                                                                                                                                                                                                                                                                                                                                                                                                                                                                                                                                                                                                                                                                                                                                                                                                                                                                                                                                                                                                                                                                                                                                                                                                                                                                                                                                                                                                                                                                            | 2nd HALF PROP.     | INS. PREMIUMS (R                                                                                                                                                                                                                                                                                                                                                                                                                                                                                                                                                                                                                                                                                                                                                                                                                                                                                                                                                                                                                                                                                                                                                                                                                                                                                                                                                                                                                                                                                                                                                                                                                                                                                                                                                                                                                                                                                                                                                                                                                                                                                                              | EVISED)                                                                                                                                                                                                                                                                                                                                                                                                                                                                                                                                                                                                                                                                                                                                                                                                                                                                                                                                                                                                                                                                                                                                                                                                                                                                                                                                                                                                                                                                                                                                                                                                                                                                                                                                                                                                                                                                                                                                                                                                                                                                                                                        | \$3,850.00           |
|                                    | E 603-49450-360 | Ins-Fire, Liab., WC                                                                                                                                                                                                                                                                                                                                                                                                                                                                                                                                                                                                                                                                                                                                                                                                                                                                                                                                                                                                                                                                                                                                                                                                                                                                                                                                                                                                                                                                                                                                                                                                                                                                                                                                                                                                                                                                                                                                                                                                                                                                                                            | 2nd HALF PROP.     | INS. PREMIUMS (R                                                                                                                                                                                                                                                                                                                                                                                                                                                                                                                                                                                                                                                                                                                                                                                                                                                                                                                                                                                                                                                                                                                                                                                                                                                                                                                                                                                                                                                                                                                                                                                                                                                                                                                                                                                                                                                                                                                                                                                                                                                                                                              | EVISED)                                                                                                                                                                                                                                                                                                                                                                                                                                                                                                                                                                                                                                                                                                                                                                                                                                                                                                                                                                                                                                                                                                                                                                                                                                                                                                                                                                                                                                                                                                                                                                                                                                                                                                                                                                                                                                                                                                                                                                                                                                                                                                                        | \$8,872.00           |
| Cash Payment                       | E 604-49550-360 | Ins-Fire, Liab., WC                                                                                                                                                                                                                                                                                                                                                                                                                                                                                                                                                                                                                                                                                                                                                                                                                                                                                                                                                                                                                                                                                                                                                                                                                                                                                                                                                                                                                                                                                                                                                                                                                                                                                                                                                                                                                                                                                                                                                                                                                                                                                                            | 2nd HALF PROP,     | INS. PREMIUMS (R                                                                                                                                                                                                                                                                                                                                                                                                                                                                                                                                                                                                                                                                                                                                                                                                                                                                                                                                                                                                                                                                                                                                                                                                                                                                                                                                                                                                                                                                                                                                                                                                                                                                                                                                                                                                                                                                                                                                                                                                                                                                                                              | EVISED)                                                                                                                                                                                                                                                                                                                                                                                                                                                                                                                                                                                                                                                                                                                                                                                                                                                                                                                                                                                                                                                                                                                                                                                                                                                                                                                                                                                                                                                                                                                                                                                                                                                                                                                                                                                                                                                                                                                                                                                                                                                                                                                        | \$2,446.50           |
| Transaction Date                   | 9/1/2023        |                                                                                                                                                                                                                                                                                                                                                                                                                                                                                                                                                                                                                                                                                                                                                                                                                                                                                                                                                                                                                                                                                                                                                                                                                                                                                                                                                                                                                                                                                                                                                                                                                                                                                                                                                                                                                                                                                                                                                                                                                                                                                                                                | Cash               | 10150                                                                                                                                                                                                                                                                                                                                                                                                                                                                                                                                                                                                                                                                                                                                                                                                                                                                                                                                                                                                                                                                                                                                                                                                                                                                                                                                                                                                                                                                                                                                                                                                                                                                                                                                                                                                                                                                                                                                                                                                                                                                                                                         | Total                                                                                                                                                                                                                                                                                                                                                                                                                                                                                                                                                                                                                                                                                                                                                                                                                                                                                                                                                                                                                                                                                                                                                                                                                                                                                                                                                                                                                                                                                                                                                                                                                                                                                                                                                                                                                                                                                                                                                                                                                                                                                                                          | \$54,147.00          |
| Refer 155                          | 98 MADISON NAT  | TIONAL LIFF                                                                                                                                                                                                                                                                                                                                                                                                                                                                                                                                                                                                                                                                                                                                                                                                                                                                                                                                                                                                                                                                                                                                                                                                                                                                                                                                                                                                                                                                                                                                                                                                                                                                                                                                                                                                                                                                                                                                                                                                                                                                                                                    |                    |                                                                                                                                                                                                                                                                                                                                                                                                                                                                                                                                                                                                                                                                                                                                                                                                                                                                                                                                                                                                                                                                                                                                                                                                                                                                                                                                                                                                                                                                                                                                                                                                                                                                                                                                                                                                                                                                                                                                                                                                                                                                                                                               |                                                                                                                                                                                                                                                                                                                                                                                                                                                                                                                                                                                                                                                                                                                                                                                                                                                                                                                                                                                                                                                                                                                                                                                                                                                                                                                                                                                                                                                                                                                                                                                                                                                                                                                                                                                                                                                                                                                                                                                                                                                                                                                                |                      |
|                                    |                 | Employer Paid Health/Li                                                                                                                                                                                                                                                                                                                                                                                                                                                                                                                                                                                                                                                                                                                                                                                                                                                                                                                                                                                                                                                                                                                                                                                                                                                                                                                                                                                                                                                                                                                                                                                                                                                                                                                                                                                                                                                                                                                                                                                                                                                                                                        | f SEPT- DISABILIT  | Y INS. PREMIUMS                                                                                                                                                                                                                                                                                                                                                                                                                                                                                                                                                                                                                                                                                                                                                                                                                                                                                                                                                                                                                                                                                                                                                                                                                                                                                                                                                                                                                                                                                                                                                                                                                                                                                                                                                                                                                                                                                                                                                                                                                                                                                                               |                                                                                                                                                                                                                                                                                                                                                                                                                                                                                                                                                                                                                                                                                                                                                                                                                                                                                                                                                                                                                                                                                                                                                                                                                                                                                                                                                                                                                                                                                                                                                                                                                                                                                                                                                                                                                                                                                                                                                                                                                                                                                                                                | \$6.15               |
| Invoice<br>Cash Payment            | E 101-42110-131 | Employer Paid Health/Li                                                                                                                                                                                                                                                                                                                                                                                                                                                                                                                                                                                                                                                                                                                                                                                                                                                                                                                                                                                                                                                                                                                                                                                                                                                                                                                                                                                                                                                                                                                                                                                                                                                                                                                                                                                                                                                                                                                                                                                                                                                                                                        | f SEPT- DISABILIT  | Y INS, PREMIUMS                                                                                                                                                                                                                                                                                                                                                                                                                                                                                                                                                                                                                                                                                                                                                                                                                                                                                                                                                                                                                                                                                                                                                                                                                                                                                                                                                                                                                                                                                                                                                                                                                                                                                                                                                                                                                                                                                                                                                                                                                                                                                                               |                                                                                                                                                                                                                                                                                                                                                                                                                                                                                                                                                                                                                                                                                                                                                                                                                                                                                                                                                                                                                                                                                                                                                                                                                                                                                                                                                                                                                                                                                                                                                                                                                                                                                                                                                                                                                                                                                                                                                                                                                                                                                                                                | \$16.40              |
| Invoice<br>Cash Payment            | E 101-43000-131 | Employer Paid Health/Li                                                                                                                                                                                                                                                                                                                                                                                                                                                                                                                                                                                                                                                                                                                                                                                                                                                                                                                                                                                                                                                                                                                                                                                                                                                                                                                                                                                                                                                                                                                                                                                                                                                                                                                                                                                                                                                                                                                                                                                                                                                                                                        | if SEPT- DISABILIT | Y INS. PREMIUMS                                                                                                                                                                                                                                                                                                                                                                                                                                                                                                                                                                                                                                                                                                                                                                                                                                                                                                                                                                                                                                                                                                                                                                                                                                                                                                                                                                                                                                                                                                                                                                                                                                                                                                                                                                                                                                                                                                                                                                                                                                                                                                               |                                                                                                                                                                                                                                                                                                                                                                                                                                                                                                                                                                                                                                                                                                                                                                                                                                                                                                                                                                                                                                                                                                                                                                                                                                                                                                                                                                                                                                                                                                                                                                                                                                                                                                                                                                                                                                                                                                                                                                                                                                                                                                                                | \$8.20               |
| Invoice<br>Cash Payment            | E 101-45500-131 | Employer Paid Health/L                                                                                                                                                                                                                                                                                                                                                                                                                                                                                                                                                                                                                                                                                                                                                                                                                                                                                                                                                                                                                                                                                                                                                                                                                                                                                                                                                                                                                                                                                                                                                                                                                                                                                                                                                                                                                                                                                                                                                                                                                                                                                                         | if SEPT- DISABILIT | Y INS. PREMIUMS                                                                                                                                                                                                                                                                                                                                                                                                                                                                                                                                                                                                                                                                                                                                                                                                                                                                                                                                                                                                                                                                                                                                                                                                                                                                                                                                                                                                                                                                                                                                                                                                                                                                                                                                                                                                                                                                                                                                                                                                                                                                                                               |                                                                                                                                                                                                                                                                                                                                                                                                                                                                                                                                                                                                                                                                                                                                                                                                                                                                                                                                                                                                                                                                                                                                                                                                                                                                                                                                                                                                                                                                                                                                                                                                                                                                                                                                                                                                                                                                                                                                                                                                                                                                                                                                | \$4.10               |
| Invoice<br>Cash Payment            | E 202-42153-131 | Employer Paid Health/L                                                                                                                                                                                                                                                                                                                                                                                                                                                                                                                                                                                                                                                                                                                                                                                                                                                                                                                                                                                                                                                                                                                                                                                                                                                                                                                                                                                                                                                                                                                                                                                                                                                                                                                                                                                                                                                                                                                                                                                                                                                                                                         | if SEPT- DISABILIT | Y INS. PREMIUMS                                                                                                                                                                                                                                                                                                                                                                                                                                                                                                                                                                                                                                                                                                                                                                                                                                                                                                                                                                                                                                                                                                                                                                                                                                                                                                                                                                                                                                                                                                                                                                                                                                                                                                                                                                                                                                                                                                                                                                                                                                                                                                               |                                                                                                                                                                                                                                                                                                                                                                                                                                                                                                                                                                                                                                                                                                                                                                                                                                                                                                                                                                                                                                                                                                                                                                                                                                                                                                                                                                                                                                                                                                                                                                                                                                                                                                                                                                                                                                                                                                                                                                                                                                                                                                                                | \$8.20               |
| Invoice<br>Cash Payment            | E 203-45000-131 | Employer Paid Health/L                                                                                                                                                                                                                                                                                                                                                                                                                                                                                                                                                                                                                                                                                                                                                                                                                                                                                                                                                                                                                                                                                                                                                                                                                                                                                                                                                                                                                                                                                                                                                                                                                                                                                                                                                                                                                                                                                                                                                                                                                                                                                                         | if SEPT- DISABILIT | Y INS. PREMIUMS                                                                                                                                                                                                                                                                                                                                                                                                                                                                                                                                                                                                                                                                                                                                                                                                                                                                                                                                                                                                                                                                                                                                                                                                                                                                                                                                                                                                                                                                                                                                                                                                                                                                                                                                                                                                                                                                                                                                                                                                                                                                                                               |                                                                                                                                                                                                                                                                                                                                                                                                                                                                                                                                                                                                                                                                                                                                                                                                                                                                                                                                                                                                                                                                                                                                                                                                                                                                                                                                                                                                                                                                                                                                                                                                                                                                                                                                                                                                                                                                                                                                                                                                                                                                                                                                | \$1.03               |
| Invoice<br>Cash Payment<br>Invoice | E 604-49550-131 | Employer Paid Health/L                                                                                                                                                                                                                                                                                                                                                                                                                                                                                                                                                                                                                                                                                                                                                                                                                                                                                                                                                                                                                                                                                                                                                                                                                                                                                                                                                                                                                                                                                                                                                                                                                                                                                                                                                                                                                                                                                                                                                                                                                                                                                                         | if SEPT- DISABILIT | Y INS. PREMIUMS                                                                                                                                                                                                                                                                                                                                                                                                                                                                                                                                                                                                                                                                                                                                                                                                                                                                                                                                                                                                                                                                                                                                                                                                                                                                                                                                                                                                                                                                                                                                                                                                                                                                                                                                                                                                                                                                                                                                                                                                                                                                                                               |                                                                                                                                                                                                                                                                                                                                                                                                                                                                                                                                                                                                                                                                                                                                                                                                                                                                                                                                                                                                                                                                                                                                                                                                                                                                                                                                                                                                                                                                                                                                                                                                                                                                                                                                                                                                                                                                                                                                                                                                                                                                                                                                | \$5.12               |
| Transaction Date                   | 9/1/2023        |                                                                                                                                                                                                                                                                                                                                                                                                                                                                                                                                                                                                                                                                                                                                                                                                                                                                                                                                                                                                                                                                                                                                                                                                                                                                                                                                                                                                                                                                                                                                                                                                                                                                                                                                                                                                                                                                                                                                                                                                                                                                                                                                | Cash               | 10150                                                                                                                                                                                                                                                                                                                                                                                                                                                                                                                                                                                                                                                                                                                                                                                                                                                                                                                                                                                                                                                                                                                                                                                                                                                                                                                                                                                                                                                                                                                                                                                                                                                                                                                                                                                                                                                                                                                                                                                                                                                                                                                         | Total                                                                                                                                                                                                                                                                                                                                                                                                                                                                                                                                                                                                                                                                                                                                                                                                                                                                                                                                                                                                                                                                                                                                                                                                                                                                                                                                                                                                                                                                                                                                                                                                                                                                                                                                                                                                                                                                                                                                                                                                                                                                                                                          | \$49.20              |
|                                    | 599 MEDIACOM    |                                                                                                                                                                                                                                                                                                                                                                                                                                                                                                                                                                                                                                                                                                                                                                                                                                                                                                                                                                                                                                                                                                                                                                                                                                                                                                                                                                                                                                                                                                                                                                                                                                                                                                                                                                                                                                                                                                                                                                                                                                                                                                                                |                    |                                                                                                                                                                                                                                                                                                                                                                                                                                                                                                                                                                                                                                                                                                                                                                                                                                                                                                                                                                                                                                                                                                                                                                                                                                                                                                                                                                                                                                                                                                                                                                                                                                                                                                                                                                                                                                                                                                                                                                                                                                                                                                                               |                                                                                                                                                                                                                                                                                                                                                                                                                                                                                                                                                                                                                                                                                                                                                                                                                                                                                                                                                                                                                                                                                                                                                                                                                                                                                                                                                                                                                                                                                                                                                                                                                                                                                                                                                                                                                                                                                                                                                                                                                                                                                                                                |                      |
| Cash Payment                       | E 101-41400-321 | Telephone                                                                                                                                                                                                                                                                                                                                                                                                                                                                                                                                                                                                                                                                                                                                                                                                                                                                                                                                                                                                                                                                                                                                                                                                                                                                                                                                                                                                                                                                                                                                                                                                                                                                                                                                                                                                                                                                                                                                                                                                                                                                                                                      | SEPT-INTERNE       | T & SOME PHONE E                                                                                                                                                                                                                                                                                                                                                                                                                                                                                                                                                                                                                                                                                                                                                                                                                                                                                                                                                                                                                                                                                                                                                                                                                                                                                                                                                                                                                                                                                                                                                                                                                                                                                                                                                                                                                                                                                                                                                                                                                                                                                                              | BILLS                                                                                                                                                                                                                                                                                                                                                                                                                                                                                                                                                                                                                                                                                                                                                                                                                                                                                                                                                                                                                                                                                                                                                                                                                                                                                                                                                                                                                                                                                                                                                                                                                                                                                                                                                                                                                                                                                                                                                                                                                                                                                                                          | \$350.04             |
| Invoice<br>Cash Payment<br>Invoice | E 101-42110-321 | Telephone                                                                                                                                                                                                                                                                                                                                                                                                                                                                                                                                                                                                                                                                                                                                                                                                                                                                                                                                                                                                                                                                                                                                                                                                                                                                                                                                                                                                                                                                                                                                                                                                                                                                                                                                                                                                                                                                                                                                                                                                                                                                                                                      | SEPT- INTERNE      | T & SOME PHONE E                                                                                                                                                                                                                                                                                                                                                                                                                                                                                                                                                                                                                                                                                                                                                                                                                                                                                                                                                                                                                                                                                                                                                                                                                                                                                                                                                                                                                                                                                                                                                                                                                                                                                                                                                                                                                                                                                                                                                                                                                                                                                                              | BILLS                                                                                                                                                                                                                                                                                                                                                                                                                                                                                                                                                                                                                                                                                                                                                                                                                                                                                                                                                                                                                                                                                                                                                                                                                                                                                                                                                                                                                                                                                                                                                                                                                                                                                                                                                                                                                                                                                                                                                                                                                                                                                                                          | \$256.9              |
| Cash Payment Invoice               | E 101-43000-321 | Telephone                                                                                                                                                                                                                                                                                                                                                                                                                                                                                                                                                                                                                                                                                                                                                                                                                                                                                                                                                                                                                                                                                                                                                                                                                                                                                                                                                                                                                                                                                                                                                                                                                                                                                                                                                                                                                                                                                                                                                                                                                                                                                                                      | SEPT- INTERNE      | T & SOME PHONE E                                                                                                                                                                                                                                                                                                                                                                                                                                                                                                                                                                                                                                                                                                                                                                                                                                                                                                                                                                                                                                                                                                                                                                                                                                                                                                                                                                                                                                                                                                                                                                                                                                                                                                                                                                                                                                                                                                                                                                                                                                                                                                              | BILLS                                                                                                                                                                                                                                                                                                                                                                                                                                                                                                                                                                                                                                                                                                                                                                                                                                                                                                                                                                                                                                                                                                                                                                                                                                                                                                                                                                                                                                                                                                                                                                                                                                                                                                                                                                                                                                                                                                                                                                                                                                                                                                                          | \$136.9              |
| Cash Payment Invoice               | E 101-45500-321 | Telephone                                                                                                                                                                                                                                                                                                                                                                                                                                                                                                                                                                                                                                                                                                                                                                                                                                                                                                                                                                                                                                                                                                                                                                                                                                                                                                                                                                                                                                                                                                                                                                                                                                                                                                                                                                                                                                                                                                                                                                                                                                                                                                                      | SEPT- INTERNE      | T & SOME PHONE E                                                                                                                                                                                                                                                                                                                                                                                                                                                                                                                                                                                                                                                                                                                                                                                                                                                                                                                                                                                                                                                                                                                                                                                                                                                                                                                                                                                                                                                                                                                                                                                                                                                                                                                                                                                                                                                                                                                                                                                                                                                                                                              | BILLS                                                                                                                                                                                                                                                                                                                                                                                                                                                                                                                                                                                                                                                                                                                                                                                                                                                                                                                                                                                                                                                                                                                                                                                                                                                                                                                                                                                                                                                                                                                                                                                                                                                                                                                                                                                                                                                                                                                                                                                                                                                                                                                          | \$47.3               |
|                                    | E 201-42280-321 | Telephone                                                                                                                                                                                                                                                                                                                                                                                                                                                                                                                                                                                                                                                                                                                                                                                                                                                                                                                                                                                                                                                                                                                                                                                                                                                                                                                                                                                                                                                                                                                                                                                                                                                                                                                                                                                                                                                                                                                                                                                                                                                                                                                      | SEPT- INTERNE      | T & SOME PHONE E                                                                                                                                                                                                                                                                                                                                                                                                                                                                                                                                                                                                                                                                                                                                                                                                                                                                                                                                                                                                                                                                                                                                                                                                                                                                                                                                                                                                                                                                                                                                                                                                                                                                                                                                                                                                                                                                                                                                                                                                                                                                                                              | BILLS                                                                                                                                                                                                                                                                                                                                                                                                                                                                                                                                                                                                                                                                                                                                                                                                                                                                                                                                                                                                                                                                                                                                                                                                                                                                                                                                                                                                                                                                                                                                                                                                                                                                                                                                                                                                                                                                                                                                                                                                                                                                                                                          | \$122.3              |
|                                    | E 202-42153-321 | Telephone                                                                                                                                                                                                                                                                                                                                                                                                                                                                                                                                                                                                                                                                                                                                                                                                                                                                                                                                                                                                                                                                                                                                                                                                                                                                                                                                                                                                                                                                                                                                                                                                                                                                                                                                                                                                                                                                                                                                                                                                                                                                                                                      | SEPT- INTERNE      | T & SOME PHONE I                                                                                                                                                                                                                                                                                                                                                                                                                                                                                                                                                                                                                                                                                                                                                                                                                                                                                                                                                                                                                                                                                                                                                                                                                                                                                                                                                                                                                                                                                                                                                                                                                                                                                                                                                                                                                                                                                                                                                                                                                                                                                                              | BILLS                                                                                                                                                                                                                                                                                                                                                                                                                                                                                                                                                                                                                                                                                                                                                                                                                                                                                                                                                                                                                                                                                                                                                                                                                                                                                                                                                                                                                                                                                                                                                                                                                                                                                                                                                                                                                                                                                                                                                                                                                                                                                                                          | \$231.9              |
| Transaction Date                   | e 9/1/2023      |                                                                                                                                                                                                                                                                                                                                                                                                                                                                                                                                                                                                                                                                                                                                                                                                                                                                                                                                                                                                                                                                                                                                                                                                                                                                                                                                                                                                                                                                                                                                                                                                                                                                                                                                                                                                                                                                                                                                                                                                                                                                                                                                | Cash               | 10150                                                                                                                                                                                                                                                                                                                                                                                                                                                                                                                                                                                                                                                                                                                                                                                                                                                                                                                                                                                                                                                                                                                                                                                                                                                                                                                                                                                                                                                                                                                                                                                                                                                                                                                                                                                                                                                                                                                                                                                                                                                                                                                         | Total                                                                                                                                                                                                                                                                                                                                                                                                                                                                                                                                                                                                                                                                                                                                                                                                                                                                                                                                                                                                                                                                                                                                                                                                                                                                                                                                                                                                                                                                                                                                                                                                                                                                                                                                                                                                                                                                                                                                                                                                                                                                                                                          | \$1,145.4            |
| Refer 150                          | 600 MINNESOTA   | GUTTER                                                                                                                                                                                                                                                                                                                                                                                                                                                                                                                                                                                                                                                                                                                                                                                                                                                                                                                                                                                                                                                                                                                                                                                                                                                                                                                                                                                                                                                                                                                                                                                                                                                                                                                                                                                                                                                                                                                                                                                                                                                                                                                         |                    |                                                                                                                                                                                                                                                                                                                                                                                                                                                                                                                                                                                                                                                                                                                                                                                                                                                                                                                                                                                                                                                                                                                                                                                                                                                                                                                                                                                                                                                                                                                                                                                                                                                                                                                                                                                                                                                                                                                                                                                                                                                                                                                               |                                                                                                                                                                                                                                                                                                                                                                                                                                                                                                                                                                                                                                                                                                                                                                                                                                                                                                                                                                                                                                                                                                                                                                                                                                                                                                                                                                                                                                                                                                                                                                                                                                                                                                                                                                                                                                                                                                                                                                                                                                                                                                                                |                      |
|                                    |                 | Repairs/Maint Buildings                                                                                                                                                                                                                                                                                                                                                                                                                                                                                                                                                                                                                                                                                                                                                                                                                                                                                                                                                                                                                                                                                                                                                                                                                                                                                                                                                                                                                                                                                                                                                                                                                                                                                                                                                                                                                                                                                                                                                                                                                                                                                                        | AMB & PD BLDG      | 6. GUTTERS INSTAL                                                                                                                                                                                                                                                                                                                                                                                                                                                                                                                                                                                                                                                                                                                                                                                                                                                                                                                                                                                                                                                                                                                                                                                                                                                                                                                                                                                                                                                                                                                                                                                                                                                                                                                                                                                                                                                                                                                                                                                                                                                                                                             | LED                                                                                                                                                                                                                                                                                                                                                                                                                                                                                                                                                                                                                                                                                                                                                                                                                                                                                                                                                                                                                                                                                                                                                                                                                                                                                                                                                                                                                                                                                                                                                                                                                                                                                                                                                                                                                                                                                                                                                                                                                                                                                                                            | \$3,393.0            |
|                                    | E 202-42153-401 | Repairs/Maint Buildings                                                                                                                                                                                                                                                                                                                                                                                                                                                                                                                                                                                                                                                                                                                                                                                                                                                                                                                                                                                                                                                                                                                                                                                                                                                                                                                                                                                                                                                                                                                                                                                                                                                                                                                                                                                                                                                                                                                                                                                                                                                                                                        | AMB & PD BLDG      | G. GUTTERS INSTAL                                                                                                                                                                                                                                                                                                                                                                                                                                                                                                                                                                                                                                                                                                                                                                                                                                                                                                                                                                                                                                                                                                                                                                                                                                                                                                                                                                                                                                                                                                                                                                                                                                                                                                                                                                                                                                                                                                                                                                                                                                                                                                             | LED                                                                                                                                                                                                                                                                                                                                                                                                                                                                                                                                                                                                                                                                                                                                                                                                                                                                                                                                                                                                                                                                                                                                                                                                                                                                                                                                                                                                                                                                                                                                                                                                                                                                                                                                                                                                                                                                                                                                                                                                                                                                                                                            | \$3,457.4            |
| Transaction Date                   | e 9/1/2023      |                                                                                                                                                                                                                                                                                                                                                                                                                                                                                                                                                                                                                                                                                                                                                                                                                                                                                                                                                                                                                                                                                                                                                                                                                                                                                                                                                                                                                                                                                                                                                                                                                                                                                                                                                                                                                                                                                                                                                                                                                                                                                                                                | Cash               | 10150                                                                                                                                                                                                                                                                                                                                                                                                                                                                                                                                                                                                                                                                                                                                                                                                                                                                                                                                                                                                                                                                                                                                                                                                                                                                                                                                                                                                                                                                                                                                                                                                                                                                                                                                                                                                                                                                                                                                                                                                                                                                                                                         | Total                                                                                                                                                                                                                                                                                                                                                                                                                                                                                                                                                                                                                                                                                                                                                                                                                                                                                                                                                                                                                                                                                                                                                                                                                                                                                                                                                                                                                                                                                                                                                                                                                                                                                                                                                                                                                                                                                                                                                                                                                                                                                                                          | \$6,850.5            |
|                                    | 601 MINNESOTA   | l IFF                                                                                                                                                                                                                                                                                                                                                                                                                                                                                                                                                                                                                                                                                                                                                                                                                                                                                                                                                                                                                                                                                                                                                                                                                                                                                                                                                                                                                                                                                                                                                                                                                                                                                                                                                                                                                                                                                                                                                                                                                                                                                                                          |                    |                                                                                                                                                                                                                                                                                                                                                                                                                                                                                                                                                                                                                                                                                                                                                                                                                                                                                                                                                                                                                                                                                                                                                                                                                                                                                                                                                                                                                                                                                                                                                                                                                                                                                                                                                                                                                                                                                                                                                                                                                                                                                                                               |                                                                                                                                                                                                                                                                                                                                                                                                                                                                                                                                                                                                                                                                                                                                                                                                                                                                                                                                                                                                                                                                                                                                                                                                                                                                                                                                                                                                                                                                                                                                                                                                                                                                                                                                                                                                                                                                                                                                                                                                                                                                                                                                |                      |
| Cash Payment Invoice               | G 101-21706 Lif |                                                                                                                                                                                                                                                                                                                                                                                                                                                                                                                                                                                                                                                                                                                                                                                                                                                                                                                                                                                                                                                                                                                                                                                                                                                                                                                                                                                                                                                                                                                                                                                                                                                                                                                                                                                                                                                                                                                                                                                                                                                                                                                                | SEPT- LIFE INS.    | PREMIUMS                                                                                                                                                                                                                                                                                                                                                                                                                                                                                                                                                                                                                                                                                                                                                                                                                                                                                                                                                                                                                                                                                                                                                                                                                                                                                                                                                                                                                                                                                                                                                                                                                                                                                                                                                                                                                                                                                                                                                                                                                                                                                                                      |                                                                                                                                                                                                                                                                                                                                                                                                                                                                                                                                                                                                                                                                                                                                                                                                                                                                                                                                                                                                                                                                                                                                                                                                                                                                                                                                                                                                                                                                                                                                                                                                                                                                                                                                                                                                                                                                                                                                                                                                                                                                                                                                | \$49.2               |
| Cash Payment                       | E 101-41400-13  | 1 Employer Paid Health/l                                                                                                                                                                                                                                                                                                                                                                                                                                                                                                                                                                                                                                                                                                                                                                                                                                                                                                                                                                                                                                                                                                                                                                                                                                                                                                                                                                                                                                                                                                                                                                                                                                                                                                                                                                                                                                                                                                                                                                                                                                                                                                       | if SEPT- LIFE INS  | PREMIUMS                                                                                                                                                                                                                                                                                                                                                                                                                                                                                                                                                                                                                                                                                                                                                                                                                                                                                                                                                                                                                                                                                                                                                                                                                                                                                                                                                                                                                                                                                                                                                                                                                                                                                                                                                                                                                                                                                                                                                                                                                                                                                                                      |                                                                                                                                                                                                                                                                                                                                                                                                                                                                                                                                                                                                                                                                                                                                                                                                                                                                                                                                                                                                                                                                                                                                                                                                                                                                                                                                                                                                                                                                                                                                                                                                                                                                                                                                                                                                                                                                                                                                                                                                                                                                                                                                | \$6.9                |