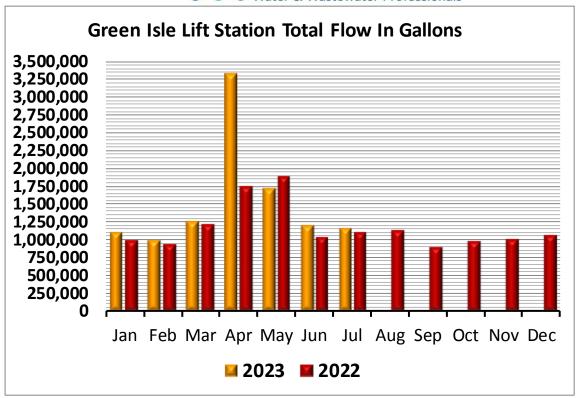

|                                    |                 | the state of the s |                    | A STATE OF THE OWNER, WHEN PARTY AND ADDRESS OF | THE RESERVE OF THE PARTY OF THE | THE RESERVE TO SHARE |
|------------------------------------|-----------------|--------------------------------------------------------------------------------------------------------------------------------------------------------------------------------------------------------------------------------------------------------------------------------------------------------------------------------------------------------------------------------------------------------------------------------------------------------------------------------------------------------------------------------------------------------------------------------------------------------------------------------------------------------------------------------------------------------------------------------------------------------------------------------------------------------------------------------------------------------------------------------------------------------------------------------------------------------------------------------------------------------------------------------------------------------------------------------------------------------------------------------------------------------------------------------------------------------------------------------------------------------------------------------------------------------------------------------------------------------------------------------------------------------------------------------------------------------------------------------------------------------------------------------------------------------------------------------------------------------------------------------------------------------------------------------------------------------------------------------------------------------------------------------------------------------------------------------------------------------------------------------------------------------------------------------------------------------------------------------------------------------------------------------------------------------------------------------------------------------------------------------|--------------------|-------------------------------------------------------------------------------------------------------------------------------------------------------------------------------------------------------------------------------------------------------------------------------------------------------------------------------------------------------------------------------------------------------------------------------------------------------------------------------------------------------------------------------------------------------------------------------------------------------------------------------------------------------------------------------------------------------------------------------------------------------------------------------------------------------------------------------------------------------------------------------------------------------------------------------------------------------------------------------------------------------------------------------------------------------------------------------------------------------------------------------------------------------------------------------------------------------------------------------------------------------------------------------------------------------------------------------------------------------------------------------------------------------------------------------------------------------------------------------------------------------------------------------------------------------------------------------------------------------------------------------------------------------------------------------------------------------------------------------------------------------------------------------------------------------------------------------------------------------------------------------------------------------------------------------------------------------------------------------------------------------------------------------------------------------------------------------------------------------------------------------|--------------------------------------------------------------------------------------------------------------------------------------------------------------------------------------------------------------------------------------------------------------------------------------------------------------------------------------------------------------------------------------------------------------------------------------------------------------------------------------------------------------------------------------------------------------------------------------------------------------------------------------------------------------------------------------------------------------------------------------------------------------------------------------------------------------------------------------------------------------------------------------------------------------------------------------------------------------------------------------------------------------------------------------------------------------------------------------------------------------------------------------------------------------------------------------------------------------------------------------------------------------------------------------------------------------------------------------------------------------------------------------------------------------------------------------------------------------------------------------------------------------------------------------------------------------------------------------------------------------------------------------------------------------------------------------------------------------------------------------------------------------------------------------------------------------------------------------------------------------------------------------------------------------------------------------------------------------------------------------------------------------------------------------------------------------------------------------------------------------------------------|----------------------|
| ,                                  | E 202-42153-360 | Ins-Fire, Liab., WC                                                                                                                                                                                                                                                                                                                                                                                                                                                                                                                                                                                                                                                                                                                                                                                                                                                                                                                                                                                                                                                                                                                                                                                                                                                                                                                                                                                                                                                                                                                                                                                                                                                                                                                                                                                                                                                                                                                                                                                                                                                                                                            | 2nd HALF PROP.     | INS. PREMIUMS (R                                                                                                                                                                                                                                                                                                                                                                                                                                                                                                                                                                                                                                                                                                                                                                                                                                                                                                                                                                                                                                                                                                                                                                                                                                                                                                                                                                                                                                                                                                                                                                                                                                                                                                                                                                                                                                                                                                                                                                                                                                                                                                              | EVISED)                                                                                                                                                                                                                                                                                                                                                                                                                                                                                                                                                                                                                                                                                                                                                                                                                                                                                                                                                                                                                                                                                                                                                                                                                                                                                                                                                                                                                                                                                                                                                                                                                                                                                                                                                                                                                                                                                                                                                                                                                                                                                                                        | \$1,774.00           |
| ,                                  | E 203-45000-360 | Ins-Fire, Liab., WC                                                                                                                                                                                                                                                                                                                                                                                                                                                                                                                                                                                                                                                                                                                                                                                                                                                                                                                                                                                                                                                                                                                                                                                                                                                                                                                                                                                                                                                                                                                                                                                                                                                                                                                                                                                                                                                                                                                                                                                                                                                                                                            | 2nd HALF PROP      | INS. PREMIUMS (R                                                                                                                                                                                                                                                                                                                                                                                                                                                                                                                                                                                                                                                                                                                                                                                                                                                                                                                                                                                                                                                                                                                                                                                                                                                                                                                                                                                                                                                                                                                                                                                                                                                                                                                                                                                                                                                                                                                                                                                                                                                                                                              | EVISED)                                                                                                                                                                                                                                                                                                                                                                                                                                                                                                                                                                                                                                                                                                                                                                                                                                                                                                                                                                                                                                                                                                                                                                                                                                                                                                                                                                                                                                                                                                                                                                                                                                                                                                                                                                                                                                                                                                                                                                                                                                                                                                                        | \$3,941,50           |
| nvoice<br>Cash Payment<br>nvoice   | E 601-49400-360 | Ins-Fire, Liab., WC                                                                                                                                                                                                                                                                                                                                                                                                                                                                                                                                                                                                                                                                                                                                                                                                                                                                                                                                                                                                                                                                                                                                                                                                                                                                                                                                                                                                                                                                                                                                                                                                                                                                                                                                                                                                                                                                                                                                                                                                                                                                                                            | 2nd HALF PROP.     | INS. PREMIUMS (R                                                                                                                                                                                                                                                                                                                                                                                                                                                                                                                                                                                                                                                                                                                                                                                                                                                                                                                                                                                                                                                                                                                                                                                                                                                                                                                                                                                                                                                                                                                                                                                                                                                                                                                                                                                                                                                                                                                                                                                                                                                                                                              | EVISED)                                                                                                                                                                                                                                                                                                                                                                                                                                                                                                                                                                                                                                                                                                                                                                                                                                                                                                                                                                                                                                                                                                                                                                                                                                                                                                                                                                                                                                                                                                                                                                                                                                                                                                                                                                                                                                                                                                                                                                                                                                                                                                                        | \$3,850.00           |
|                                    | E 603-49450-360 | Ins-Fire, Liab., WC                                                                                                                                                                                                                                                                                                                                                                                                                                                                                                                                                                                                                                                                                                                                                                                                                                                                                                                                                                                                                                                                                                                                                                                                                                                                                                                                                                                                                                                                                                                                                                                                                                                                                                                                                                                                                                                                                                                                                                                                                                                                                                            | 2nd HALF PROP.     | INS. PREMIUMS (R                                                                                                                                                                                                                                                                                                                                                                                                                                                                                                                                                                                                                                                                                                                                                                                                                                                                                                                                                                                                                                                                                                                                                                                                                                                                                                                                                                                                                                                                                                                                                                                                                                                                                                                                                                                                                                                                                                                                                                                                                                                                                                              | EVISED)                                                                                                                                                                                                                                                                                                                                                                                                                                                                                                                                                                                                                                                                                                                                                                                                                                                                                                                                                                                                                                                                                                                                                                                                                                                                                                                                                                                                                                                                                                                                                                                                                                                                                                                                                                                                                                                                                                                                                                                                                                                                                                                        | \$8,872.00           |
| Cash Payment                       | E 604-49550-360 | Ins-Fire, Liab., WC                                                                                                                                                                                                                                                                                                                                                                                                                                                                                                                                                                                                                                                                                                                                                                                                                                                                                                                                                                                                                                                                                                                                                                                                                                                                                                                                                                                                                                                                                                                                                                                                                                                                                                                                                                                                                                                                                                                                                                                                                                                                                                            | 2nd HALF PROP,     | INS. PREMIUMS (R                                                                                                                                                                                                                                                                                                                                                                                                                                                                                                                                                                                                                                                                                                                                                                                                                                                                                                                                                                                                                                                                                                                                                                                                                                                                                                                                                                                                                                                                                                                                                                                                                                                                                                                                                                                                                                                                                                                                                                                                                                                                                                              | EVISED)                                                                                                                                                                                                                                                                                                                                                                                                                                                                                                                                                                                                                                                                                                                                                                                                                                                                                                                                                                                                                                                                                                                                                                                                                                                                                                                                                                                                                                                                                                                                                                                                                                                                                                                                                                                                                                                                                                                                                                                                                                                                                                                        | \$2,446.50           |
| Transaction Date                   | 9/1/2023        |                                                                                                                                                                                                                                                                                                                                                                                                                                                                                                                                                                                                                                                                                                                                                                                                                                                                                                                                                                                                                                                                                                                                                                                                                                                                                                                                                                                                                                                                                                                                                                                                                                                                                                                                                                                                                                                                                                                                                                                                                                                                                                                                | Cash               | 10150                                                                                                                                                                                                                                                                                                                                                                                                                                                                                                                                                                                                                                                                                                                                                                                                                                                                                                                                                                                                                                                                                                                                                                                                                                                                                                                                                                                                                                                                                                                                                                                                                                                                                                                                                                                                                                                                                                                                                                                                                                                                                                                         | Total                                                                                                                                                                                                                                                                                                                                                                                                                                                                                                                                                                                                                                                                                                                                                                                                                                                                                                                                                                                                                                                                                                                                                                                                                                                                                                                                                                                                                                                                                                                                                                                                                                                                                                                                                                                                                                                                                                                                                                                                                                                                                                                          | \$54,147.00          |
| Refer 155                          | 98 MADISON NAT  | TIONAL LIFF                                                                                                                                                                                                                                                                                                                                                                                                                                                                                                                                                                                                                                                                                                                                                                                                                                                                                                                                                                                                                                                                                                                                                                                                                                                                                                                                                                                                                                                                                                                                                                                                                                                                                                                                                                                                                                                                                                                                                                                                                                                                                                                    |                    |                                                                                                                                                                                                                                                                                                                                                                                                                                                                                                                                                                                                                                                                                                                                                                                                                                                                                                                                                                                                                                                                                                                                                                                                                                                                                                                                                                                                                                                                                                                                                                                                                                                                                                                                                                                                                                                                                                                                                                                                                                                                                                                               |                                                                                                                                                                                                                                                                                                                                                                                                                                                                                                                                                                                                                                                                                                                                                                                                                                                                                                                                                                                                                                                                                                                                                                                                                                                                                                                                                                                                                                                                                                                                                                                                                                                                                                                                                                                                                                                                                                                                                                                                                                                                                                                                |                      |
|                                    |                 | Employer Paid Health/Li                                                                                                                                                                                                                                                                                                                                                                                                                                                                                                                                                                                                                                                                                                                                                                                                                                                                                                                                                                                                                                                                                                                                                                                                                                                                                                                                                                                                                                                                                                                                                                                                                                                                                                                                                                                                                                                                                                                                                                                                                                                                                                        | f SEPT- DISABILIT  | Y INS. PREMIUMS                                                                                                                                                                                                                                                                                                                                                                                                                                                                                                                                                                                                                                                                                                                                                                                                                                                                                                                                                                                                                                                                                                                                                                                                                                                                                                                                                                                                                                                                                                                                                                                                                                                                                                                                                                                                                                                                                                                                                                                                                                                                                                               |                                                                                                                                                                                                                                                                                                                                                                                                                                                                                                                                                                                                                                                                                                                                                                                                                                                                                                                                                                                                                                                                                                                                                                                                                                                                                                                                                                                                                                                                                                                                                                                                                                                                                                                                                                                                                                                                                                                                                                                                                                                                                                                                | \$6.15               |
| Invoice<br>Cash Payment            | E 101-42110-131 | Employer Paid Health/Li                                                                                                                                                                                                                                                                                                                                                                                                                                                                                                                                                                                                                                                                                                                                                                                                                                                                                                                                                                                                                                                                                                                                                                                                                                                                                                                                                                                                                                                                                                                                                                                                                                                                                                                                                                                                                                                                                                                                                                                                                                                                                                        | f SEPT- DISABILIT  | Y INS, PREMIUMS                                                                                                                                                                                                                                                                                                                                                                                                                                                                                                                                                                                                                                                                                                                                                                                                                                                                                                                                                                                                                                                                                                                                                                                                                                                                                                                                                                                                                                                                                                                                                                                                                                                                                                                                                                                                                                                                                                                                                                                                                                                                                                               |                                                                                                                                                                                                                                                                                                                                                                                                                                                                                                                                                                                                                                                                                                                                                                                                                                                                                                                                                                                                                                                                                                                                                                                                                                                                                                                                                                                                                                                                                                                                                                                                                                                                                                                                                                                                                                                                                                                                                                                                                                                                                                                                | \$16.40              |
| Invoice<br>Cash Payment            | E 101-43000-131 | Employer Paid Health/Li                                                                                                                                                                                                                                                                                                                                                                                                                                                                                                                                                                                                                                                                                                                                                                                                                                                                                                                                                                                                                                                                                                                                                                                                                                                                                                                                                                                                                                                                                                                                                                                                                                                                                                                                                                                                                                                                                                                                                                                                                                                                                                        | if SEPT- DISABILIT | Y INS. PREMIUMS                                                                                                                                                                                                                                                                                                                                                                                                                                                                                                                                                                                                                                                                                                                                                                                                                                                                                                                                                                                                                                                                                                                                                                                                                                                                                                                                                                                                                                                                                                                                                                                                                                                                                                                                                                                                                                                                                                                                                                                                                                                                                                               |                                                                                                                                                                                                                                                                                                                                                                                                                                                                                                                                                                                                                                                                                                                                                                                                                                                                                                                                                                                                                                                                                                                                                                                                                                                                                                                                                                                                                                                                                                                                                                                                                                                                                                                                                                                                                                                                                                                                                                                                                                                                                                                                | \$8.20               |
| Invoice<br>Cash Payment            | E 101-45500-131 | Employer Paid Health/L                                                                                                                                                                                                                                                                                                                                                                                                                                                                                                                                                                                                                                                                                                                                                                                                                                                                                                                                                                                                                                                                                                                                                                                                                                                                                                                                                                                                                                                                                                                                                                                                                                                                                                                                                                                                                                                                                                                                                                                                                                                                                                         | if SEPT- DISABILIT | Y INS. PREMIUMS                                                                                                                                                                                                                                                                                                                                                                                                                                                                                                                                                                                                                                                                                                                                                                                                                                                                                                                                                                                                                                                                                                                                                                                                                                                                                                                                                                                                                                                                                                                                                                                                                                                                                                                                                                                                                                                                                                                                                                                                                                                                                                               |                                                                                                                                                                                                                                                                                                                                                                                                                                                                                                                                                                                                                                                                                                                                                                                                                                                                                                                                                                                                                                                                                                                                                                                                                                                                                                                                                                                                                                                                                                                                                                                                                                                                                                                                                                                                                                                                                                                                                                                                                                                                                                                                | \$4.10               |
| Invoice<br>Cash Payment            | E 202-42153-131 | Employer Paid Health/L                                                                                                                                                                                                                                                                                                                                                                                                                                                                                                                                                                                                                                                                                                                                                                                                                                                                                                                                                                                                                                                                                                                                                                                                                                                                                                                                                                                                                                                                                                                                                                                                                                                                                                                                                                                                                                                                                                                                                                                                                                                                                                         | if SEPT- DISABILIT | Y INS. PREMIUMS                                                                                                                                                                                                                                                                                                                                                                                                                                                                                                                                                                                                                                                                                                                                                                                                                                                                                                                                                                                                                                                                                                                                                                                                                                                                                                                                                                                                                                                                                                                                                                                                                                                                                                                                                                                                                                                                                                                                                                                                                                                                                                               |                                                                                                                                                                                                                                                                                                                                                                                                                                                                                                                                                                                                                                                                                                                                                                                                                                                                                                                                                                                                                                                                                                                                                                                                                                                                                                                                                                                                                                                                                                                                                                                                                                                                                                                                                                                                                                                                                                                                                                                                                                                                                                                                | \$8.20               |
| Invoice<br>Cash Payment            | E 203-45000-131 | Employer Paid Health/L                                                                                                                                                                                                                                                                                                                                                                                                                                                                                                                                                                                                                                                                                                                                                                                                                                                                                                                                                                                                                                                                                                                                                                                                                                                                                                                                                                                                                                                                                                                                                                                                                                                                                                                                                                                                                                                                                                                                                                                                                                                                                                         | if SEPT- DISABILIT | Y INS. PREMIUMS                                                                                                                                                                                                                                                                                                                                                                                                                                                                                                                                                                                                                                                                                                                                                                                                                                                                                                                                                                                                                                                                                                                                                                                                                                                                                                                                                                                                                                                                                                                                                                                                                                                                                                                                                                                                                                                                                                                                                                                                                                                                                                               |                                                                                                                                                                                                                                                                                                                                                                                                                                                                                                                                                                                                                                                                                                                                                                                                                                                                                                                                                                                                                                                                                                                                                                                                                                                                                                                                                                                                                                                                                                                                                                                                                                                                                                                                                                                                                                                                                                                                                                                                                                                                                                                                | \$1.03               |
| Invoice<br>Cash Payment<br>Invoice | E 604-49550-131 | Employer Paid Health/L                                                                                                                                                                                                                                                                                                                                                                                                                                                                                                                                                                                                                                                                                                                                                                                                                                                                                                                                                                                                                                                                                                                                                                                                                                                                                                                                                                                                                                                                                                                                                                                                                                                                                                                                                                                                                                                                                                                                                                                                                                                                                                         | if SEPT- DISABILIT | Y INS. PREMIUMS                                                                                                                                                                                                                                                                                                                                                                                                                                                                                                                                                                                                                                                                                                                                                                                                                                                                                                                                                                                                                                                                                                                                                                                                                                                                                                                                                                                                                                                                                                                                                                                                                                                                                                                                                                                                                                                                                                                                                                                                                                                                                                               |                                                                                                                                                                                                                                                                                                                                                                                                                                                                                                                                                                                                                                                                                                                                                                                                                                                                                                                                                                                                                                                                                                                                                                                                                                                                                                                                                                                                                                                                                                                                                                                                                                                                                                                                                                                                                                                                                                                                                                                                                                                                                                                                | \$5.12               |
| Transaction Date                   | 9/1/2023        |                                                                                                                                                                                                                                                                                                                                                                                                                                                                                                                                                                                                                                                                                                                                                                                                                                                                                                                                                                                                                                                                                                                                                                                                                                                                                                                                                                                                                                                                                                                                                                                                                                                                                                                                                                                                                                                                                                                                                                                                                                                                                                                                | Cash               | 10150                                                                                                                                                                                                                                                                                                                                                                                                                                                                                                                                                                                                                                                                                                                                                                                                                                                                                                                                                                                                                                                                                                                                                                                                                                                                                                                                                                                                                                                                                                                                                                                                                                                                                                                                                                                                                                                                                                                                                                                                                                                                                                                         | Total                                                                                                                                                                                                                                                                                                                                                                                                                                                                                                                                                                                                                                                                                                                                                                                                                                                                                                                                                                                                                                                                                                                                                                                                                                                                                                                                                                                                                                                                                                                                                                                                                                                                                                                                                                                                                                                                                                                                                                                                                                                                                                                          | \$49.20              |
|                                    | 599 MEDIACOM    |                                                                                                                                                                                                                                                                                                                                                                                                                                                                                                                                                                                                                                                                                                                                                                                                                                                                                                                                                                                                                                                                                                                                                                                                                                                                                                                                                                                                                                                                                                                                                                                                                                                                                                                                                                                                                                                                                                                                                                                                                                                                                                                                |                    |                                                                                                                                                                                                                                                                                                                                                                                                                                                                                                                                                                                                                                                                                                                                                                                                                                                                                                                                                                                                                                                                                                                                                                                                                                                                                                                                                                                                                                                                                                                                                                                                                                                                                                                                                                                                                                                                                                                                                                                                                                                                                                                               |                                                                                                                                                                                                                                                                                                                                                                                                                                                                                                                                                                                                                                                                                                                                                                                                                                                                                                                                                                                                                                                                                                                                                                                                                                                                                                                                                                                                                                                                                                                                                                                                                                                                                                                                                                                                                                                                                                                                                                                                                                                                                                                                |                      |
| Cash Payment                       | E 101-41400-321 | Telephone                                                                                                                                                                                                                                                                                                                                                                                                                                                                                                                                                                                                                                                                                                                                                                                                                                                                                                                                                                                                                                                                                                                                                                                                                                                                                                                                                                                                                                                                                                                                                                                                                                                                                                                                                                                                                                                                                                                                                                                                                                                                                                                      | SEPT-INTERNE       | T & SOME PHONE E                                                                                                                                                                                                                                                                                                                                                                                                                                                                                                                                                                                                                                                                                                                                                                                                                                                                                                                                                                                                                                                                                                                                                                                                                                                                                                                                                                                                                                                                                                                                                                                                                                                                                                                                                                                                                                                                                                                                                                                                                                                                                                              | BILLS                                                                                                                                                                                                                                                                                                                                                                                                                                                                                                                                                                                                                                                                                                                                                                                                                                                                                                                                                                                                                                                                                                                                                                                                                                                                                                                                                                                                                                                                                                                                                                                                                                                                                                                                                                                                                                                                                                                                                                                                                                                                                                                          | \$350.04             |
| Invoice<br>Cash Payment<br>Invoice | E 101-42110-321 | Telephone                                                                                                                                                                                                                                                                                                                                                                                                                                                                                                                                                                                                                                                                                                                                                                                                                                                                                                                                                                                                                                                                                                                                                                                                                                                                                                                                                                                                                                                                                                                                                                                                                                                                                                                                                                                                                                                                                                                                                                                                                                                                                                                      | SEPT- INTERNE      | T & SOME PHONE E                                                                                                                                                                                                                                                                                                                                                                                                                                                                                                                                                                                                                                                                                                                                                                                                                                                                                                                                                                                                                                                                                                                                                                                                                                                                                                                                                                                                                                                                                                                                                                                                                                                                                                                                                                                                                                                                                                                                                                                                                                                                                                              | BILLS                                                                                                                                                                                                                                                                                                                                                                                                                                                                                                                                                                                                                                                                                                                                                                                                                                                                                                                                                                                                                                                                                                                                                                                                                                                                                                                                                                                                                                                                                                                                                                                                                                                                                                                                                                                                                                                                                                                                                                                                                                                                                                                          | \$256.9              |
| Cash Payment Invoice               | E 101-43000-321 | Telephone                                                                                                                                                                                                                                                                                                                                                                                                                                                                                                                                                                                                                                                                                                                                                                                                                                                                                                                                                                                                                                                                                                                                                                                                                                                                                                                                                                                                                                                                                                                                                                                                                                                                                                                                                                                                                                                                                                                                                                                                                                                                                                                      | SEPT- INTERNE      | T & SOME PHONE E                                                                                                                                                                                                                                                                                                                                                                                                                                                                                                                                                                                                                                                                                                                                                                                                                                                                                                                                                                                                                                                                                                                                                                                                                                                                                                                                                                                                                                                                                                                                                                                                                                                                                                                                                                                                                                                                                                                                                                                                                                                                                                              | BILLS                                                                                                                                                                                                                                                                                                                                                                                                                                                                                                                                                                                                                                                                                                                                                                                                                                                                                                                                                                                                                                                                                                                                                                                                                                                                                                                                                                                                                                                                                                                                                                                                                                                                                                                                                                                                                                                                                                                                                                                                                                                                                                                          | \$136.9              |
| Cash Payment Invoice               | E 101-45500-321 | Telephone                                                                                                                                                                                                                                                                                                                                                                                                                                                                                                                                                                                                                                                                                                                                                                                                                                                                                                                                                                                                                                                                                                                                                                                                                                                                                                                                                                                                                                                                                                                                                                                                                                                                                                                                                                                                                                                                                                                                                                                                                                                                                                                      | SEPT- INTERNE      | T & SOME PHONE E                                                                                                                                                                                                                                                                                                                                                                                                                                                                                                                                                                                                                                                                                                                                                                                                                                                                                                                                                                                                                                                                                                                                                                                                                                                                                                                                                                                                                                                                                                                                                                                                                                                                                                                                                                                                                                                                                                                                                                                                                                                                                                              | BILLS                                                                                                                                                                                                                                                                                                                                                                                                                                                                                                                                                                                                                                                                                                                                                                                                                                                                                                                                                                                                                                                                                                                                                                                                                                                                                                                                                                                                                                                                                                                                                                                                                                                                                                                                                                                                                                                                                                                                                                                                                                                                                                                          | \$47.3               |
|                                    | E 201-42280-321 | Telephone                                                                                                                                                                                                                                                                                                                                                                                                                                                                                                                                                                                                                                                                                                                                                                                                                                                                                                                                                                                                                                                                                                                                                                                                                                                                                                                                                                                                                                                                                                                                                                                                                                                                                                                                                                                                                                                                                                                                                                                                                                                                                                                      | SEPT- INTERNE      | T & SOME PHONE E                                                                                                                                                                                                                                                                                                                                                                                                                                                                                                                                                                                                                                                                                                                                                                                                                                                                                                                                                                                                                                                                                                                                                                                                                                                                                                                                                                                                                                                                                                                                                                                                                                                                                                                                                                                                                                                                                                                                                                                                                                                                                                              | BILLS                                                                                                                                                                                                                                                                                                                                                                                                                                                                                                                                                                                                                                                                                                                                                                                                                                                                                                                                                                                                                                                                                                                                                                                                                                                                                                                                                                                                                                                                                                                                                                                                                                                                                                                                                                                                                                                                                                                                                                                                                                                                                                                          | \$122.3              |
|                                    | E 202-42153-321 | Telephone                                                                                                                                                                                                                                                                                                                                                                                                                                                                                                                                                                                                                                                                                                                                                                                                                                                                                                                                                                                                                                                                                                                                                                                                                                                                                                                                                                                                                                                                                                                                                                                                                                                                                                                                                                                                                                                                                                                                                                                                                                                                                                                      | SEPT- INTERNE      | T & SOME PHONE I                                                                                                                                                                                                                                                                                                                                                                                                                                                                                                                                                                                                                                                                                                                                                                                                                                                                                                                                                                                                                                                                                                                                                                                                                                                                                                                                                                                                                                                                                                                                                                                                                                                                                                                                                                                                                                                                                                                                                                                                                                                                                                              | BILLS                                                                                                                                                                                                                                                                                                                                                                                                                                                                                                                                                                                                                                                                                                                                                                                                                                                                                                                                                                                                                                                                                                                                                                                                                                                                                                                                                                                                                                                                                                                                                                                                                                                                                                                                                                                                                                                                                                                                                                                                                                                                                                                          | \$231.9              |
| Transaction Date                   | e 9/1/2023      |                                                                                                                                                                                                                                                                                                                                                                                                                                                                                                                                                                                                                                                                                                                                                                                                                                                                                                                                                                                                                                                                                                                                                                                                                                                                                                                                                                                                                                                                                                                                                                                                                                                                                                                                                                                                                                                                                                                                                                                                                                                                                                                                | Cash               | 10150                                                                                                                                                                                                                                                                                                                                                                                                                                                                                                                                                                                                                                                                                                                                                                                                                                                                                                                                                                                                                                                                                                                                                                                                                                                                                                                                                                                                                                                                                                                                                                                                                                                                                                                                                                                                                                                                                                                                                                                                                                                                                                                         | Total                                                                                                                                                                                                                                                                                                                                                                                                                                                                                                                                                                                                                                                                                                                                                                                                                                                                                                                                                                                                                                                                                                                                                                                                                                                                                                                                                                                                                                                                                                                                                                                                                                                                                                                                                                                                                                                                                                                                                                                                                                                                                                                          | \$1,145.4            |
| Refer 150                          | 600 MINNESOTA   | GUTTER                                                                                                                                                                                                                                                                                                                                                                                                                                                                                                                                                                                                                                                                                                                                                                                                                                                                                                                                                                                                                                                                                                                                                                                                                                                                                                                                                                                                                                                                                                                                                                                                                                                                                                                                                                                                                                                                                                                                                                                                                                                                                                                         |                    |                                                                                                                                                                                                                                                                                                                                                                                                                                                                                                                                                                                                                                                                                                                                                                                                                                                                                                                                                                                                                                                                                                                                                                                                                                                                                                                                                                                                                                                                                                                                                                                                                                                                                                                                                                                                                                                                                                                                                                                                                                                                                                                               |                                                                                                                                                                                                                                                                                                                                                                                                                                                                                                                                                                                                                                                                                                                                                                                                                                                                                                                                                                                                                                                                                                                                                                                                                                                                                                                                                                                                                                                                                                                                                                                                                                                                                                                                                                                                                                                                                                                                                                                                                                                                                                                                |                      |
|                                    |                 | Repairs/Maint Buildings                                                                                                                                                                                                                                                                                                                                                                                                                                                                                                                                                                                                                                                                                                                                                                                                                                                                                                                                                                                                                                                                                                                                                                                                                                                                                                                                                                                                                                                                                                                                                                                                                                                                                                                                                                                                                                                                                                                                                                                                                                                                                                        | AMB & PD BLDG      | 6. GUTTERS INSTAL                                                                                                                                                                                                                                                                                                                                                                                                                                                                                                                                                                                                                                                                                                                                                                                                                                                                                                                                                                                                                                                                                                                                                                                                                                                                                                                                                                                                                                                                                                                                                                                                                                                                                                                                                                                                                                                                                                                                                                                                                                                                                                             | LED                                                                                                                                                                                                                                                                                                                                                                                                                                                                                                                                                                                                                                                                                                                                                                                                                                                                                                                                                                                                                                                                                                                                                                                                                                                                                                                                                                                                                                                                                                                                                                                                                                                                                                                                                                                                                                                                                                                                                                                                                                                                                                                            | \$3,393.0            |
|                                    | E 202-42153-401 | Repairs/Maint Buildings                                                                                                                                                                                                                                                                                                                                                                                                                                                                                                                                                                                                                                                                                                                                                                                                                                                                                                                                                                                                                                                                                                                                                                                                                                                                                                                                                                                                                                                                                                                                                                                                                                                                                                                                                                                                                                                                                                                                                                                                                                                                                                        | AMB & PD BLDG      | G. GUTTERS INSTAL                                                                                                                                                                                                                                                                                                                                                                                                                                                                                                                                                                                                                                                                                                                                                                                                                                                                                                                                                                                                                                                                                                                                                                                                                                                                                                                                                                                                                                                                                                                                                                                                                                                                                                                                                                                                                                                                                                                                                                                                                                                                                                             | LED                                                                                                                                                                                                                                                                                                                                                                                                                                                                                                                                                                                                                                                                                                                                                                                                                                                                                                                                                                                                                                                                                                                                                                                                                                                                                                                                                                                                                                                                                                                                                                                                                                                                                                                                                                                                                                                                                                                                                                                                                                                                                                                            | \$3,457.4            |
| Transaction Date                   | e 9/1/2023      |                                                                                                                                                                                                                                                                                                                                                                                                                                                                                                                                                                                                                                                                                                                                                                                                                                                                                                                                                                                                                                                                                                                                                                                                                                                                                                                                                                                                                                                                                                                                                                                                                                                                                                                                                                                                                                                                                                                                                                                                                                                                                                                                | Cash               | 10150                                                                                                                                                                                                                                                                                                                                                                                                                                                                                                                                                                                                                                                                                                                                                                                                                                                                                                                                                                                                                                                                                                                                                                                                                                                                                                                                                                                                                                                                                                                                                                                                                                                                                                                                                                                                                                                                                                                                                                                                                                                                                                                         | Total                                                                                                                                                                                                                                                                                                                                                                                                                                                                                                                                                                                                                                                                                                                                                                                                                                                                                                                                                                                                                                                                                                                                                                                                                                                                                                                                                                                                                                                                                                                                                                                                                                                                                                                                                                                                                                                                                                                                                                                                                                                                                                                          | \$6,850.5            |
|                                    | 601 MINNESOTA   | l IFF                                                                                                                                                                                                                                                                                                                                                                                                                                                                                                                                                                                                                                                                                                                                                                                                                                                                                                                                                                                                                                                                                                                                                                                                                                                                                                                                                                                                                                                                                                                                                                                                                                                                                                                                                                                                                                                                                                                                                                                                                                                                                                                          |                    |                                                                                                                                                                                                                                                                                                                                                                                                                                                                                                                                                                                                                                                                                                                                                                                                                                                                                                                                                                                                                                                                                                                                                                                                                                                                                                                                                                                                                                                                                                                                                                                                                                                                                                                                                                                                                                                                                                                                                                                                                                                                                                                               |                                                                                                                                                                                                                                                                                                                                                                                                                                                                                                                                                                                                                                                                                                                                                                                                                                                                                                                                                                                                                                                                                                                                                                                                                                                                                                                                                                                                                                                                                                                                                                                                                                                                                                                                                                                                                                                                                                                                                                                                                                                                                                                                |                      |
| Cash Payment Invoice               | G 101-21706 Lif |                                                                                                                                                                                                                                                                                                                                                                                                                                                                                                                                                                                                                                                                                                                                                                                                                                                                                                                                                                                                                                                                                                                                                                                                                                                                                                                                                                                                                                                                                                                                                                                                                                                                                                                                                                                                                                                                                                                                                                                                                                                                                                                                | SEPT- LIFE INS.    | PREMIUMS                                                                                                                                                                                                                                                                                                                                                                                                                                                                                                                                                                                                                                                                                                                                                                                                                                                                                                                                                                                                                                                                                                                                                                                                                                                                                                                                                                                                                                                                                                                                                                                                                                                                                                                                                                                                                                                                                                                                                                                                                                                                                                                      |                                                                                                                                                                                                                                                                                                                                                                                                                                                                                                                                                                                                                                                                                                                                                                                                                                                                                                                                                                                                                                                                                                                                                                                                                                                                                                                                                                                                                                                                                                                                                                                                                                                                                                                                                                                                                                                                                                                                                                                                                                                                                                                                | \$49.2               |
| Cash Payment                       | E 101-41400-13  | 1 Employer Paid Health/l                                                                                                                                                                                                                                                                                                                                                                                                                                                                                                                                                                                                                                                                                                                                                                                                                                                                                                                                                                                                                                                                                                                                                                                                                                                                                                                                                                                                                                                                                                                                                                                                                                                                                                                                                                                                                                                                                                                                                                                                                                                                                                       | if SEPT- LIFE INS  | PREMIUMS                                                                                                                                                                                                                                                                                                                                                                                                                                                                                                                                                                                                                                                                                                                                                                                                                                                                                                                                                                                                                                                                                                                                                                                                                                                                                                                                                                                                                                                                                                                                                                                                                                                                                                                                                                                                                                                                                                                                                                                                                                                                                                                      |                                                                                                                                                                                                                                                                                                                                                                                                                                                                                                                                                                                                                                                                                                                                                                                                                                                                                                                                                                                                                                                                                                                                                                                                                                                                                                                                                                                                                                                                                                                                                                                                                                                                                                                                                                                                                                                                                                                                                                                                                                                                                                                                | \$6.9                |